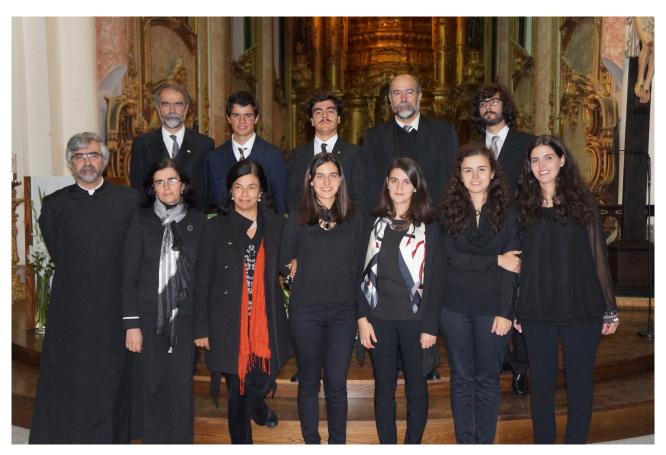

# **Praise to Mary**

Vocal Group Ança ble, directed by Pedro Miranda

Friday, September 9, 2016 | 9:00 pm

Basilica of Our Lady of the Rosary of Fatima