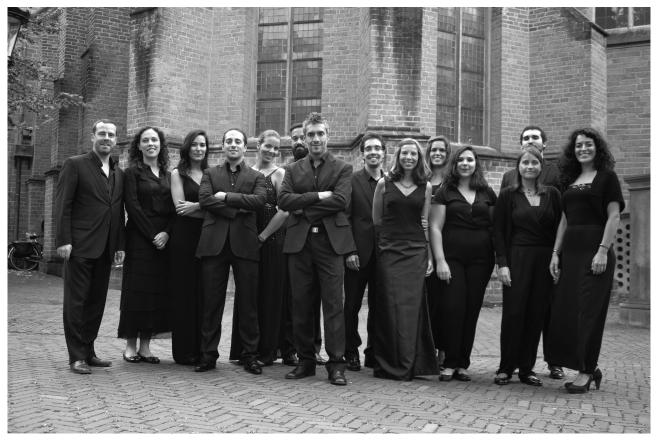

### **Troparion for a Shepherdess of Gentle Sheep**

Officium Ensemble, Octávio Martins (accordion), João Lucena e Vale (piano), directed by Pedro Teixeira

Sunday, April 3, 2016 | 3:30 pm

Basilica of Our Lady of the Rosary of Fatima