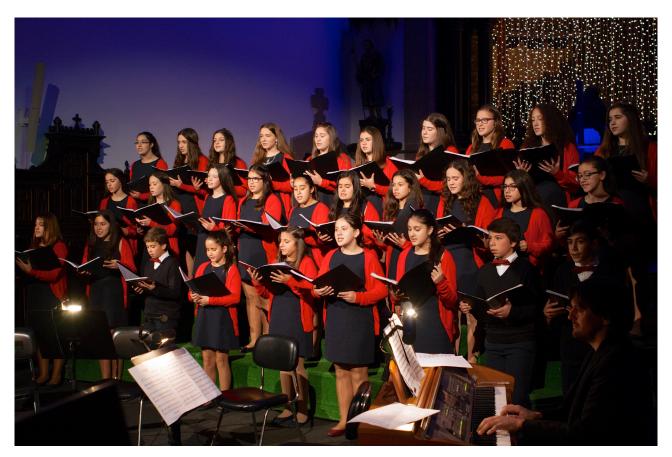

## IX Meeting of Children's Choirs of the Shrine of Fatima

Pequenos Cantores de Amorim and Pequenos Cantores de Laúndos, directed by Pedro Costa; Youth Choir of the Gregorian Institute of Lisbon, Sérgio Silva (organ), directed by Filipa Palhares; Escolania de Montserrat, directed by Lorenç Castelló; Schola Cantorum Pastorinhos de Fatima, João Santos (organ), directed by Paulo Lameiro

Tuesday, April 25, 2017 | 3:30 pm

Basilica of Our Lady of the Rosary of Fatima

**I Evocative Concert of the Three Little Shepherds of Fatima** 

Anonymus Choir, the Children Choir of the Gregorian Institute of Lisbon, João Santos (organ)