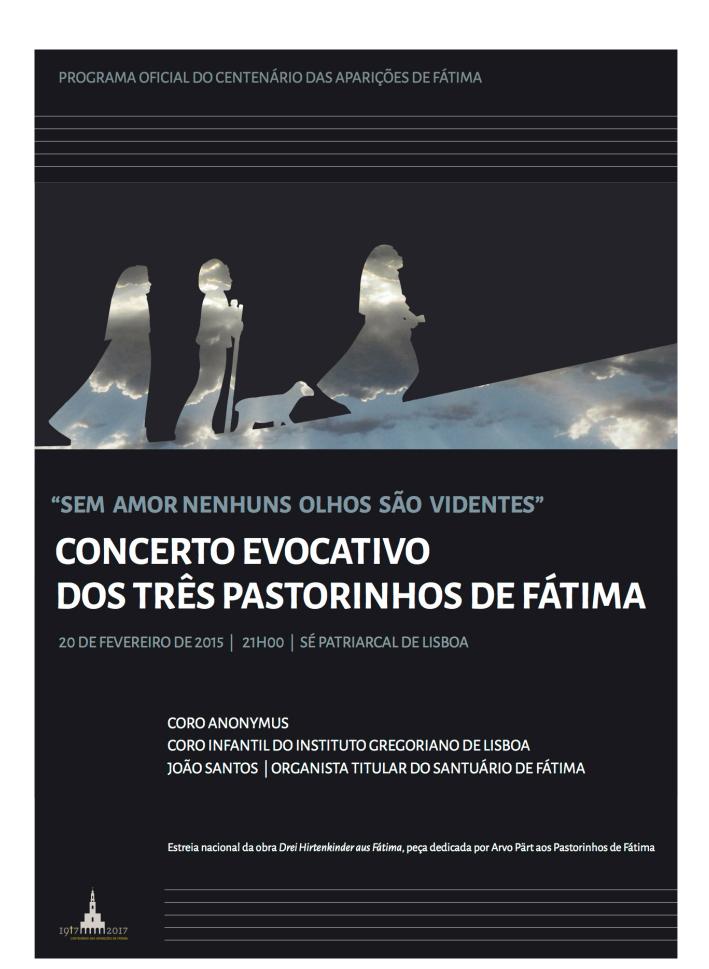

Tuesday, April 25, 2017 | 3:30 pm

Basilica of Our Lady of the Rosary of Fatima

**I Evocative Concert of the Three Little Shepherds of Fatima** 

Anonymus Choir, the Children Choir of the Gregorian Institute of Lisbon, João Santos (organ)

February 20, 2015

Patriarchal Cathedral of Lisbon