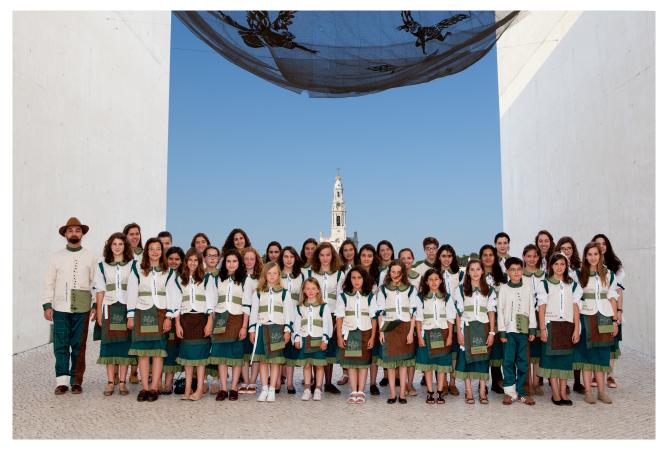

### VIII Meeting of Children's Choirs of the Shrine of Fatima

Preparatory Choir of the Children's Choir of the University of Lisbon; Children's Choir of the Baby Jesus from the Parish of Gulpilhares; Pequenos Cantores do Conservatório Nacional; Schola Cantorum Pastorinhos de Fatima, João Santos (organ), directed by Paulo Lameiro

Monday, April 25, 2016 | 3:30

Basilica of Our Lady of the Rosary of Fatima