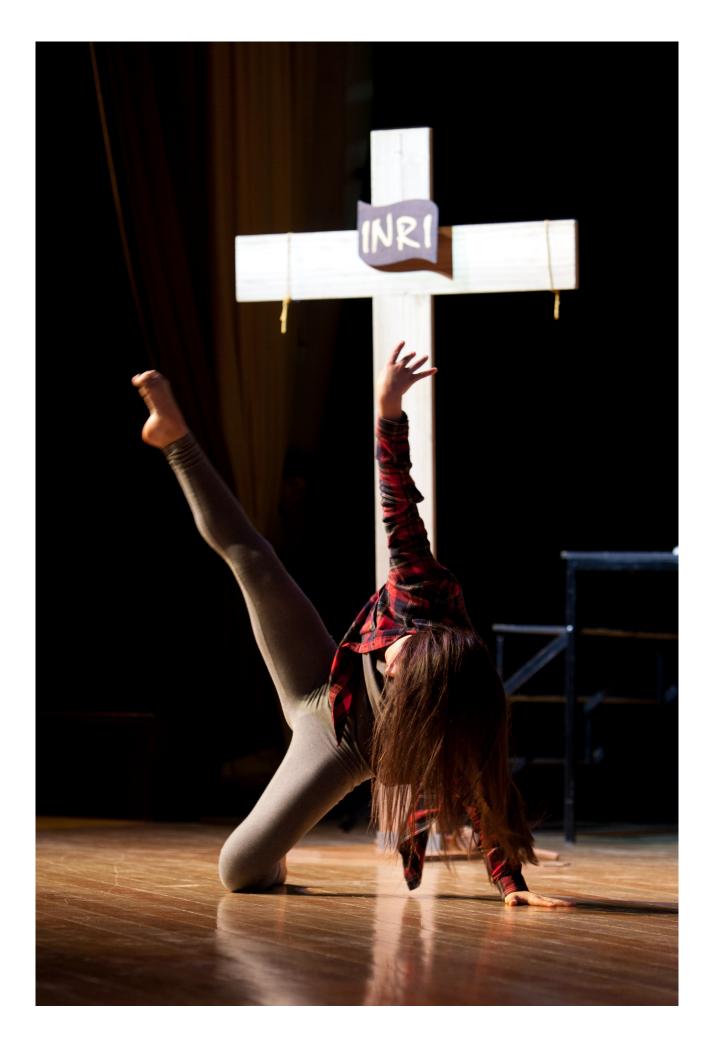

## Through Art to Mary. Cultural meeting of Catholic Schools

Students of Catholic Schools

Friday, October 21, 2016 | 2:00 pm

Paul VI Pastoral Centre

The Shrine of Fatima, the Secretariat of Christian Education and the Portuguese Association of Catholic Schools jointly promote a cultural session entitled *Through Art to Mary*, which is intended to be, not only an isolated greeting moment to Mary, but also the culmination of a process, which will take place during the school year of 2015-2016, in which each school plans their educational and pastoral activities, taking into account the Christian living in the context of the message of Fatima.